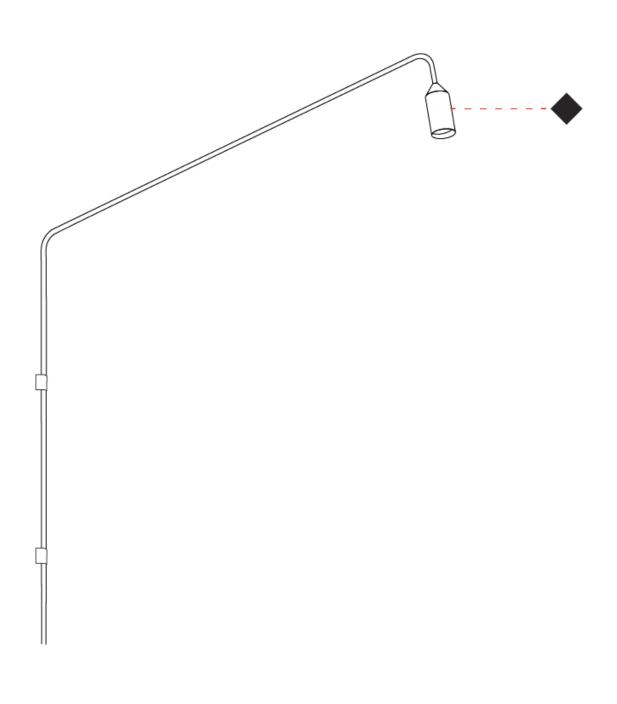

## LEGEND

| <u>↓</u>      | floor-mounted                                                | ¥       | pivotable                                                    | $\circledast$ | special LED (upon request) RGB, RGBW, tunable,<br>gold+, meat+, art+, fashion+                 |
|---------------|--------------------------------------------------------------|---------|--------------------------------------------------------------|---------------|------------------------------------------------------------------------------------------------|
| 7             | wall and ceiling: recessed and surface mounted               | C       | rotating                                                     | 0             | warm dim / natural dimming LED                                                                 |
| $\uparrow$    | ceiling-mounted and wall-mounted                             | ¥       | illuminate tilted                                            | 0             | rechargeable battery powered                                                                   |
| $\rightarrow$ | wall-mounted                                                 | T       | color of suspension cable                                    | 1111<br>1140  | fixture with natural vivid LED (upon request)                                                  |
| Y             | omni-directional light distribution                          |         | length of suspension cable                                   | CRI           | color rendering index                                                                          |
| À             | direct light distribution                                    | Δ       | reflector degree selection                                   | <b>°К</b>     | color temperature                                                                              |
| X             | direct/indirect light distribution                           | s s     | super spot                                                   | LM            | lumen (luminous flux)                                                                          |
| Y             | indirect light distribution                                  | *       | lens                                                         | (₩            | efficacy (lumens per watt)                                                                     |
|               | asymmetric light distribution                                | 8       | lens pack                                                    | UGR           | Unified Glare Rating (UGR) range from 5-40                                                     |
|               | aura light distribution                                      | 0       | shine ring                                                   | 318           | marine grade (AISI 316 stainless steel)                                                        |
| R             | round wall or ceiling cut-out                                | $\odot$ | integrated shine ring with diffuser                          | ٢             | walk on                                                                                        |
| L7            | square wall or ceiling cut-out                               | Ċ       | free individual colors 01-29                                 | ۲             | drive on                                                                                       |
| d d           | the supplied jig specifies the cutout dimensions             | í.      | individual colors: 00 (free of charge), 01-25 (extra charge) | DSC           | Dark Sky Compliance                                                                            |
| (] <b>+</b> + | minimum distance (meters) lamp - object                      | ۲       | luminaire part to be colored (F1)                            | Ġ             | Americans with Disabilities Act (less than 4" off the wall located between 27"-84" from floor) |
| £             | recessed depth                                               |         | luminaire part to be colored (F2)                            |               | lamp protected against explosion                                                               |
|               | ceiling thickness in mm                                      |         | luminaire part to be colored (F3)                            |               | blown glass using traditional methods by master glass blower                                   |
| 1             | ceiling thickness selection                                  |         | luminaire part to be colored (F4)                            | ۥ             | acoustic material                                                                              |
|               | dimmable DP (phase), DV (0-10V), DD (dali), DS<br>(step-dim) |         | luminaire part to be colored (F5)                            |               | protection class l, protection insulation                                                      |
| <b>6</b>      | included or excluded LED driver/transformer/<br>control gear |         | color of 3-circuit adaptor                                   |               | protection class II, protection insulation                                                     |
| У             | separately switchable                                        | $\odot$ | indirect diffuser                                            |               | ETL Certified to UL and CSA Standards                                                          |
| <b>•</b>      | sensor                                                       | D       | direct diffuser                                              | c (UL) us     | UL Certified to UL and CSA Standards                                                           |
|               | remote control                                               | $\odot$ | ball-proof (upon request)                                    | <u>ج</u>      | CSA Certified to UL and CSA Standards                                                          |
| 2             | available upon request                                       | 0       | accessory                                                    | $\mathbb{Z}$  | Certified for North American Standards                                                         |