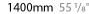

#### GENERAL

| Series: Flamingo                                       |
|--------------------------------------------------------|
| Brand: Platek                                          |
| Division: Exterior                                     |
| Mounting Type: Surface                                 |
| Mounting Location: Wall                                |
| Subcategory: Downlight                                 |
| PHYSICAL                                               |
| Shape: Abstract                                        |
| Diameter (mm): 55                                      |
| Diameter (in): 2 $\frac{3}{16}$                        |
| Height (mm): 850                                       |
| Height (in): 33 <sup>7</sup> / <sub>16</sub>           |
| Extension (mm): 1400                                   |
| Extension (in): 55 <sup>1</sup> / <sub>8</sub>         |
| Light Distribution: Direct                             |
| Weight (kg): 5                                         |
| Weight (lbs): 11                                       |
| Installation Requirement: Waterproof J-Box is included |
| Screws: No visible screws                              |
| Diffuser: Frosted Methacrylate - 2mm                   |
| Fixture Finish: BLK / WHI / COR                        |
| Fixture Material: Aluminum                             |
| Upon Request: Finishes - Anthractite, Bronze           |
| ELECTRICAL                                             |
| Lamp Type: LED                                         |
| Input Wattage (W): 9                                   |
| Total Output Wattage (W): 7.5                          |
| Dimming: Non-Dimmable / 0-10V Dimming                  |
| Driver Included: No                                    |