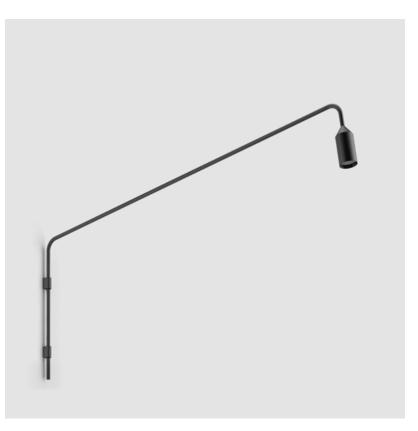

#### GENERAL

| Series: Flamingo                                       |
|--------------------------------------------------------|
| Brand: Platek                                          |
| Division: Exterior                                     |
| Mounting Type: Surface                                 |
| Mounting Location: Wall                                |
| Subcategory: Downlight                                 |
| PHYSICAL                                               |
| Shape: Abstract                                        |
| Diameter (mm): 55                                      |
| Diameter (in): 2 $\frac{3}{16}$                        |
| Height (mm): 850                                       |
| Height (in): 33 <sup>7</sup> / <sub>16</sub>           |
| Extension (mm): 1400                                   |
| Extension (in): 55 <sup>1</sup> / <sub>8</sub>         |
| Light Distribution: Direct                             |
| Weight (kg): 5                                         |
| Weight (lbs): 11                                       |
| Installation Requirement: Waterproof J-Box is included |
| Screws: No visible screws                              |
| Diffuser: Frosted Methacrylate - 2mm                   |
| Fixture Finish: BLK / WHI / COR                        |
| Fixture Material: Aluminum                             |
| Upon Request: Finishes - Anthractite, Bronze           |
| ELECTRICAL                                             |
| Lamp Type: LED                                         |
| Input Wattage (W): 9                                   |
| Total Output Wattage (W): 7.5                          |
| Dimming: Non-Dimmable / 0-10V Dimming                  |
| Driver Included: No                                    |