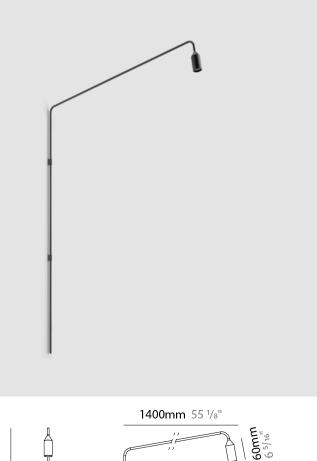

#### GENERAL

| Series: Flamingo                                       |
|--------------------------------------------------------|
| Brand: Platek                                          |
| Division: Exterior                                     |
| Mounting Type: Surface                                 |
| Mounting Location: Wall                                |
| Subcategory: Downlight                                 |
| PHYSICAL                                               |
| Shape: Abstract                                        |
| Diameter (mm): 55                                      |
| Diameter (in): 2 $\frac{3}{16}$                        |
| Height (mm): 850                                       |
| Height (in): 33 <sup>7</sup> / <sub>16</sub>           |
| Extension (mm): 1400                                   |
| Extension (in): 55 <sup>1</sup> / <sub>8</sub>         |
| Light Distribution: Direct                             |
| Weight (kg): 5                                         |
| Weight (lbs): 11                                       |
| Installation Requirement: Waterproof J-Box is included |
| Screws: No visible screws                              |
| Diffuser: Frosted Methacrylate - 2mm                   |
| Fixture Finish: BLK / WHI / COR                        |
| Fixture Material: Aluminum                             |
| Upon Request: Finishes - Anthractite, Bronze           |
| ELECTRICAL                                             |
| Lamp Type: LED                                         |
| Input Wattage (W): 9                                   |
| Total Output Wattage (W): 7.5                          |
| Dimming: Non-Dimmable / 0-10V Dimming                  |
| Driver Included: No                                    |