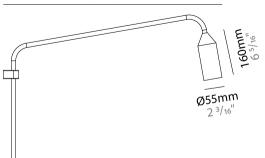

#### GENERAL

| Series: Flamingo                                       |
|--------------------------------------------------------|
| Brand: Platek                                          |
| Division: Exterior                                     |
| Mounting Type: Surface                                 |
| Mounting Location: Wall                                |
| Subcategory: Downlight                                 |
| PHYSICAL                                               |
| Shape: Abstract                                        |
| Diameter (mm): 55                                      |
| Diameter (in): 2 $\frac{3}{16}$                        |
| Height (mm): 850                                       |
| Height (in): 33 <sup>7</sup> / <sub>16</sub>           |
| Extension (mm): 1400                                   |
| Extension (in): 55 <sup>1</sup> / <sub>8</sub>         |
| Light Distribution: Direct                             |
| Weight (kg): 5                                         |
| Weight (lbs): 11                                       |
| Installation Requirement: Waterproof J-Box is included |
| Screws: No visible screws                              |
| Diffuser: Frosted Methacrylate - 2mm                   |
| Fixture Finish: BLK / WHI / COR                        |
| Fixture Material: Aluminum                             |
| Upon Request: Finishes - Anthractite, Bronze           |
| ELECTRICAL                                             |
| Lamp Type: LED                                         |
| Input Wattage (W): 9                                   |
| Total Output Wattage (W): 7.5                          |
| Dimming: Non-Dimmable / 0-10V Dimming                  |
| Driver Included: No                                    |