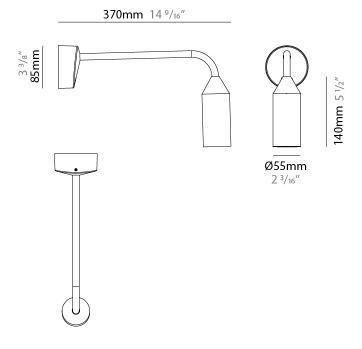

#### GENERAL

| Series: Flamingo         Brand: Platek         Division: Exterior         Mounting Type: Surface         Mounting Location: Wall         Subcategory: Downlight         PHYSICAL         Shape: Abstract         Diameter (mm): 55         Diameter (in): 2 $\frac{3}{16}$ Height (mm): 800         Height (in): 31 $\frac{1}{2}$ Extension (mm): 370         Extension (in): 14 $\frac{9}{16}$ Light Distribution: Direct         Weight (kg): 1         Weight (lbs): 2.2         Screws: No visible screws         Diffuser: Frosted Methacrylate - 2mm         Fixture Finish: BLK / WHI / COR         Fixture Material: Aluminum         Upon Request: Finishes - Anthractite, Bronze <b>ELECTRICAL</b> Lamp Type: LED         Input Wattage (W): 9         Total Output Wattage (W): 7.5         Dimming: Non-Dimmable / 0-10V Dimming |                                                 |
|----------------------------------------------------------------------------------------------------------------------------------------------------------------------------------------------------------------------------------------------------------------------------------------------------------------------------------------------------------------------------------------------------------------------------------------------------------------------------------------------------------------------------------------------------------------------------------------------------------------------------------------------------------------------------------------------------------------------------------------------------------------------------------------------------------------------------------------------|-------------------------------------------------|
| Division: Exterior<br>Mounting Type: Surface<br>Mounting Location: Wall<br>Subcategory: Downlight<br>PHYSICAL<br>Shape: Abstract<br>Diameter (mm): 55<br>Diameter (in): 2 $\frac{3}{1_6}$<br>Height (mm): 800<br>Height (in): 31 $\frac{1}{2}$<br>Extension (mm): 370<br>Extension (in): 14 $\frac{9}{1_6}$<br>Light Distribution: Direct<br>Weight (kg): 1<br>Weight (kg): 2.2<br>Screws: No visible screws<br>Diffuser: Frosted Methacrylate - 2mm<br>Fixture Finish: BLK / WHI / COR<br>Fixture Material: Aluminum<br>Upon Request: Finishes - Anthractite, Bronze<br>ELECTRICAL<br>Lamp Type: LED<br>Input Wattage (W): 9<br>Total Output Wattage (W): 7.5<br>Dimming: Non-Dimmable / 0-10V Dimming                                                                                                                                      | Series: Flamingo                                |
| Mounting Type: SurfaceMounting Location: WallSubcategory: DownlightPHYSICALShape: AbstractDiameter (mm): 55Diameter (in): $2\frac{3}{1_{16}}$ Height (mm): 800Height (in): $31\frac{1}{2}$ Extension (mm): 370Extension (in): $14\frac{9}{1_{16}}$ Light Distribution: DirectWeight (kg): 1Weight (lbs): 2.2Screws: No visible screwsDiffuser: Frosted Methacrylate - 2mmFixture Finish: BLK / WHI / CORFixture Finish: BLK / WHI / CORFixture Sinishes - Anthractite, BronzeELECTRICALLamp Type: LEDInput Wattage (W): 9Total Output Wattage (W): 7.5Dimming: Non-Dimmable / 0-10V Dimming                                                                                                                                                                                                                                                  | Brand: Platek                                   |
| Mounting Location: Wall         Subcategory: Downlight         PHYSICAL         Shape: Abstract         Diameter (mm): 55         Diameter (in): 2 $\frac{3}{1_{16}}$ Height (mm): 800         Height (in): 31 $\frac{1}{2}$ Extension (mm): 370         Extension (in): 14 $\frac{9}{1_{16}}$ Light Distribution: Direct         Weight (kg): 1         Weight (lbs): 2.2         Screws: No visible screws         Diffuser: Frosted Methacrylate - 2mm         Fixture Finish: BLK / WHI / COR         Fixture Material: Aluminum         Upon Request: Finishes - Anthractite, Bronze         ELECTRICAL         Lamp Type: LED         Input Wattage (W): 9         Total Output Wattage (W): 7.5         Dimming: Non-Dimmable / 0-10V Dimming                                                                                         | Division: Exterior                              |
| Subcategory: Downlight         PHYSICAL         Shape: Abstract         Diameter (mm): 55         Diameter (in): 2 $\frac{7}{1_{16}}$ Height (mm): 800         Height (in): 31 $\frac{1}{2}$ Extension (mm): 370         Extension (in): 14 $\frac{9}{1_{16}}$ Light Distribution: Direct         Weight (kg): 1         Weight (lbs): 2.2         Screws: No visible screws         Diffuser: Frosted Methacrylate - 2mm         Fixture Finish: BLK / WHI / COR         Fixture Material: Aluminum         Upon Request: Finishes - Anthractite, Bronze <b>ELECTRICAL</b> Lamp Type: LED         Input Wattage (W): 9         Total Output Wattage (W): 7.5         Dimming: Non-Dimmable / 0-10V Dimming                                                                                                                                  | Mounting Type: Surface                          |
| PHYSICALShape: AbstractDiameter (mm): 55Diameter (in): $2\frac{3}{16}$ Height (mm): 800Height (in): $31\frac{1}{2}$ Extension (mm): 370Extension (in): $14\frac{9}{16}$ Light Distribution: DirectWeight (kg): 1Weight (kg): 2.2Screws: No visible screwsDiffuser: Frosted Methacrylate - 2mmFixture Finish: BLK / WHI / CORFixture Material: AluminumUpon Request: Finishes - Anthractite, Bronze <b>ELECTRICAL</b> Lamp Type: LEDInput Wattage (W): 9Total Output Wattage (W): 7.5Dimming: Non-Dimmable / 0-10V Dimming                                                                                                                                                                                                                                                                                                                    | Mounting Location: Wall                         |
| Shape: Abstract         Diameter (mm): 55         Diameter (in): 2 <sup>3</sup> / <sub>16</sub> Height (mm): 800         Height (in): 31 <sup>1</sup> / <sub>2</sub> Extension (mm): 370         Extension (in): 14 <sup>9</sup> / <sub>16</sub> Light Distribution: Direct         Weight (kg): 1         Weight (lbs): 2.2         Screws: No visible screws         Diffuser: Frosted Methacrylate - 2mm         Fixture Finish: BLK / WHI / COR         Fixture Material: Aluminum         Upon Request: Finishes - Anthractite, Bronze         ELECTRICAL         Lamp Type: LED         Input Wattage (W): 9         Total Output Wattage (W): 7.5         Dimming: Non-Dimmable / 0-10V Dimming                                                                                                                                       | Subcategory: Downlight                          |
| Diameter (mm): 55Diameter (in): $2 \frac{3}{16}$ Height (mm): 800Height (in): $31 \frac{1}{2}$ Extension (mm): $370$ Extension (in): $14 \frac{9}{16}$ Light Distribution: DirectWeight (kg): 1Weight (kg): 1Weight (lbs): 2.2Screws: No visible screwsDiffuser: Frosted Methacrylate - 2mmFixture Finish: BLK / WHI / CORFixture Material: AluminumUpon Request: Finishes - Anthractite, Bronze <b>ELECTRICAL</b> Lamp Type: LEDInput Wattage (W): 9Total Output Wattage (W): 7.5Dimming: Non-Dimmable / 0-10V Dimming                                                                                                                                                                                                                                                                                                                      | PHYSICAL                                        |
| Diameter (in): 2 $\frac{3}{16}$<br>Height (mm): 800<br>Height (in): 31 $\frac{1}{2}$<br>Extension (mm): 370<br>Extension (in): 14 $\frac{3}{16}$<br>Light Distribution: Direct<br>Weight (kg): 1<br>Weight (kg): 1<br>Weight (kg): 2.2<br>Screws: No visible screws<br>Diffuser: Frosted Methacrylate - 2mm<br>Fixture Finish: BLK / WHI / COR<br>Fixture Finish: BLK / WHI / COR<br>Fixture Material: Aluminum<br>Upon Request: Finishes - Anthractite, Bronze<br><b>ELECTRICAL</b><br>Lamp Type: LED<br>Input Wattage (W): 9<br>Total Output Wattage (W): 7.5<br>Dimming: Non-Dimmable / 0-10V Dimming                                                                                                                                                                                                                                     | Shape: Abstract                                 |
| Height (mm): 800         Height (in): 31 ½         Extension (mm): 370         Extension (in): 14 %/6         Light Distribution: Direct         Weight (kg): 1         Weight (kg): 2         Screws: No visible screws         Diffuser: Frosted Methacrylate - 2mm         Fixture Finish: BLK / WHI / COR         Fixture Material: Aluminum         Upon Request: Finishes - Anthractite, Bronze         ELECTRICAL         Lamp Type: LED         Input Wattage (W): 9         Total Output Wattage (W): 7.5         Dimming: Non-Dimmable / 0-10V Dimming                                                                                                                                                                                                                                                                             | Diameter (mm): 55                               |
| Height (in): 31 ½         Extension (mm): 370         Extension (in): 14 ‰         Light Distribution: Direct         Weight (kg): 1         Weight (kg): 1         Weight (lbs): 2.2         Screws: No visible screws         Diffuser: Frosted Methacrylate - 2mm         Fixture Finish: BLK / WHI / COR         Fixture Material: Aluminum         Upon Request: Finishes - Anthractite, Bronze         ELECTRICAL         Lamp Type: LED         Input Wattage (W): 9         Total Output Wattage (W): 7.5         Dimming: Non-Dimmable / 0-10V Dimming                                                                                                                                                                                                                                                                              | Diameter (in): $2\frac{3}{16}$                  |
| Extension (mm): 370<br>Extension (in): 14 $\frac{9}{16}$<br>Light Distribution: Direct<br>Weight (kg): 1<br>Weight (kg): 1<br>Weight (lbs): 2.2<br>Screws: No visible screws<br>Diffuser: Frosted Methacrylate - 2mm<br>Fixture Finish: BLK / WHI / COR<br>Fixture Finish: BLK / WHI / COR<br>Fixture Material: Aluminum<br>Upon Request: Finishes - Anthractite, Bronze<br>ELECTRICAL<br>Lamp Type: LED<br>Input Wattage (W): 9<br>Total Output Wattage (W): 7.5<br>Dimming: Non-Dimmable / 0-10V Dimming                                                                                                                                                                                                                                                                                                                                   | Height (mm): 800                                |
| Extension (in): 14 $\frac{2}{16}$<br>Light Distribution: Direct<br>Weight (kg): 1<br>Weight (kg): 2<br>Screws: No visible screws<br>Diffuser: Frosted Methacrylate - 2mm<br>Fixture Finish: BLK / WHI / COR<br>Fixture Material: Aluminum<br>Upon Request: Finishes - Anthractite, Bronze<br>ELECTRICAL<br>Lamp Type: LED<br>Input Wattage (W): 9<br>Total Output Wattage (W): 7.5<br>Dimming: Non-Dimmable / 0-10V Dimming                                                                                                                                                                                                                                                                                                                                                                                                                  | Height (in): 31 ½                               |
| Light Distribution: Direct<br>Weight (kg): 1<br>Weight (lbs): 2.2<br>Screws: No visible screws<br>Diffuser: Frosted Methacrylate - 2mm<br>Fixture Finish: BLK / WHI / COR<br>Fixture Material: Aluminum<br>Upon Request: Finishes - Anthractite, Bronze<br><b>ELECTRICAL</b><br>Lamp Type: LED<br>Input Wattage (W): 9<br>Total Output Wattage (W): 7.5<br>Dimming: Non-Dimmable / 0-10V Dimming                                                                                                                                                                                                                                                                                                                                                                                                                                             | Extension (mm): 370                             |
| Weight (kg): 1         Weight (lbs): 2.2         Screws: No visible screws         Diffuser: Frosted Methacrylate - 2mm         Fixture Finish: BLK / WHI / COR         Fixture Finish: BLK / WHI / COR         Fixture Aterial: Aluminum         Upon Request: Finishes - Anthractite, Bronze         ELECTRICAL         Lamp Type: LED         Input Wattage (W): 9         Total Output Wattage (W): 7.5         Dimming: Non-Dimmable / 0-10V Dimming                                                                                                                                                                                                                                                                                                                                                                                    | Extension (in): 14 <sup>9</sup> / <sub>16</sub> |
| Weight (lbs): 2.2         Screws: No visible screws         Diffuser: Frosted Methacrylate - 2mm         Fixture Finish: BLK / WHI / COR         Fixture Material: Aluminum         Upon Request: Finishes - Anthractite, Bronze         ELECTRICAL         Lamp Type: LED         Input Wattage (W): 9         Total Output Wattage (W): 7.5         Dimming: Non-Dimmable / 0-10V Dimming                                                                                                                                                                                                                                                                                                                                                                                                                                                  | Light Distribution: Direct                      |
| Screws: No visible screws         Diffuser: Frosted Methacrylate - 2mm         Fixture Finish: BLK / WHI / COR         Fixture Material: Aluminum         Upon Request: Finishes - Anthractite, Bronze         ELECTRICAL         Lamp Type: LED         Input Wattage (W): 9         Total Output Wattage (W): 7.5         Dimming: Non-Dimmable / 0-10V Dimming                                                                                                                                                                                                                                                                                                                                                                                                                                                                            | Weight (kg): 1                                  |
| Diffuser: Frosted Methacrylate - 2mm<br>Fixture Finish: BLK / WHI / COR<br>Fixture Material: Aluminum<br>Upon Request: Finishes - Anthractite, Bronze<br>ELECTRICAL<br>Lamp Type: LED<br>Input Wattage (W): 9<br>Total Output Wattage (W): 7.5<br>Dimming: Non-Dimmable / 0-10V Dimming                                                                                                                                                                                                                                                                                                                                                                                                                                                                                                                                                      | Weight (lbs): 2.2                               |
| Fixture Finish: BLK / WHI / COR         Fixture Material: Aluminum         Upon Request: Finishes - Anthractite, Bronze         ELECTRICAL         Lamp Type: LED         Input Wattage (W): 9         Total Output Wattage (W): 7.5         Dimming: Non-Dimmable / 0-10V Dimming                                                                                                                                                                                                                                                                                                                                                                                                                                                                                                                                                           | Screws: No visible screws                       |
| Fixture Material: Aluminum<br>Upon Request: Finishes - Anthractite, Bronze<br>ELECTRICAL<br>Lamp Type: LED<br>Input Wattage (W): 9<br>Total Output Wattage (W): 7.5<br>Dimming: Non-Dimmable / 0-10V Dimming                                                                                                                                                                                                                                                                                                                                                                                                                                                                                                                                                                                                                                 |                                                 |
| Upon Request: Finishes - Anthractite, Bronze ELECTRICAL Lamp Type: LED Input Wattage (W): 9 Total Output Wattage (W): 7.5 Dimming: Non-Dimmable / 0-10V Dimming                                                                                                                                                                                                                                                                                                                                                                                                                                                                                                                                                                                                                                                                              |                                                 |
| ELECTRICAL<br>Lamp Type: LED<br>Input Wattage (W): 9<br>Total Output Wattage (W): 7.5<br>Dimming: Non-Dimmable / 0-10V Dimming                                                                                                                                                                                                                                                                                                                                                                                                                                                                                                                                                                                                                                                                                                               |                                                 |
| Lamp Type: LED<br>Input Wattage (W): 9<br>Total Output Wattage (W): 7.5<br>Dimming: Non-Dimmable / 0-10V Dimming                                                                                                                                                                                                                                                                                                                                                                                                                                                                                                                                                                                                                                                                                                                             | Upon Request: Finishes - Anthractite, Bronze    |
| Input Wattage (W): 9<br>Total Output Wattage (W): 7.5<br>Dimming: Non-Dimmable / 0-10V Dimming                                                                                                                                                                                                                                                                                                                                                                                                                                                                                                                                                                                                                                                                                                                                               | ELECTRICAL                                      |
| Total Output Wattage (W): 7.5<br>Dimming: Non-Dimmable / 0-10V Dimming                                                                                                                                                                                                                                                                                                                                                                                                                                                                                                                                                                                                                                                                                                                                                                       | Lamp Type: LED                                  |
| Dimming: Non-Dimmable / 0-10V Dimming                                                                                                                                                                                                                                                                                                                                                                                                                                                                                                                                                                                                                                                                                                                                                                                                        | Input Wattage (W): 9                            |
|                                                                                                                                                                                                                                                                                                                                                                                                                                                                                                                                                                                                                                                                                                                                                                                                                                              |                                                 |
|                                                                                                                                                                                                                                                                                                                                                                                                                                                                                                                                                                                                                                                                                                                                                                                                                                              |                                                 |
| Driver Included: No                                                                                                                                                                                                                                                                                                                                                                                                                                                                                                                                                                                                                                                                                                                                                                                                                          | Driver Included: No                             |

#### GENERAL

| Series: Flamingo                                       |
|--------------------------------------------------------|
| Brand: Platek                                          |
| Division: Exterior                                     |
| Mounting Type: Surface                                 |
| Mounting Location: Wall                                |
| Subcategory: Downlight                                 |
| PHYSICAL                                               |
| Shape: Abstract                                        |
| Diameter (mm): 55                                      |
| Diameter (in): 2 $\frac{3}{16}$                        |
| Height (mm): 850                                       |
| Height (in): 33 <sup>7</sup> / <sub>16</sub>           |
| Extension (mm): 1400                                   |
| Extension (in): 55 <sup>1</sup> / <sub>8</sub>         |
| Light Distribution: Direct                             |
| Weight (kg): 5                                         |
| Weight (lbs): 11                                       |
| Installation Requirement: Waterproof J-Box is included |
| Screws: No visible screws                              |
| Diffuser: Frosted Methacrylate - 2mm                   |
| Fixture Finish: BLK / WHI / COR                        |
| Fixture Material: Aluminum                             |
| Upon Request: Finishes - Anthractite, Bronze           |
| ELECTRICAL                                             |
| Lamp Type: LED                                         |
| Input Wattage (W): 9                                   |
| Total Output Wattage (W): 7.5                          |
| Dimming: Non-Dimmable / 0-10V Dimming                  |
| Driver Included: No                                    |