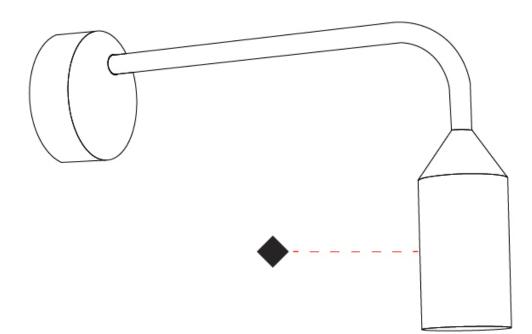

# **ZANEEN**<sub>®</sub>

## **FLAMINGO SURFACE**

### E9W500-

Finish Options base number

1. To build a product code in our configurator select the specify button on the base model # product page

2. To build a manual product code on this datasheet choose from the options listed below in blue font and add the suffix to the base model #

#### GENERAL

| Series: Flamingo         Brand: Platek         Division: Exterior         Mounting Type: Surface         Mounting Location: Wall         Subcategory: Downlight         PHYSICAL         Shape: Abstract         Diameter (mm): 55         Diameter (in): 2 $\frac{3}{16}$ Height (mm): 800         Height (in): 31 $\frac{1}{2}$ Extension (mm): 370         Extension (in): 14 $\frac{9}{16}$ Light Distribution: Direct         Weight (kg): 1         Weight (lbs): 2.2         Screws: No visible screws         Diffuser: Frosted Methacrylate - 2mm         Fixture Finish: BLK / WHI / COR         Fixture Material: Aluminum         Upon Request: Finishes - Anthractite, Bronze <b>ELECTRICAL</b> Lamp Type: LED         Input Wattage (W): 9         Total Output Wattage (W): 7.5         Dimming: Non-Dimmable / 0-10V Dimming |                                                 |
|----------------------------------------------------------------------------------------------------------------------------------------------------------------------------------------------------------------------------------------------------------------------------------------------------------------------------------------------------------------------------------------------------------------------------------------------------------------------------------------------------------------------------------------------------------------------------------------------------------------------------------------------------------------------------------------------------------------------------------------------------------------------------------------------------------------------------------------------|-------------------------------------------------|
| Division: Exterior<br>Mounting Type: Surface<br>Mounting Location: Wall<br>Subcategory: Downlight<br>PHYSICAL<br>Shape: Abstract<br>Diameter (mm): 55<br>Diameter (in): 2 $\frac{3}{1_6}$<br>Height (mm): 800<br>Height (in): 31 $\frac{1}{2}$<br>Extension (mm): 370<br>Extension (in): 14 $\frac{9}{1_6}$<br>Light Distribution: Direct<br>Weight (kg): 1<br>Weight (kg): 2.2<br>Screws: No visible screws<br>Diffuser: Frosted Methacrylate - 2mm<br>Fixture Finish: BLK / WHI / COR<br>Fixture Material: Aluminum<br>Upon Request: Finishes - Anthractite, Bronze<br>ELECTRICAL<br>Lamp Type: LED<br>Input Wattage (W): 9<br>Total Output Wattage (W): 7.5<br>Dimming: Non-Dimmable / 0-10V Dimming                                                                                                                                      | Series: Flamingo                                |
| Mounting Type: SurfaceMounting Location: WallSubcategory: DownlightPHYSICALShape: AbstractDiameter (mm): 55Diameter (in): $2\frac{3}{1_{16}}$ Height (mm): 800Height (in): $31\frac{1}{2}$ Extension (mm): 370Extension (in): $14\frac{9}{1_{16}}$ Light Distribution: DirectWeight (kg): 1Weight (lbs): 2.2Screws: No visible screwsDiffuser: Frosted Methacrylate - 2mmFixture Finish: BLK / WHI / CORFixture Finish: BLK / WHI / CORFixture Sinishes - Anthractite, BronzeELECTRICALLamp Type: LEDInput Wattage (W): 9Total Output Wattage (W): 7.5Dimming: Non-Dimmable / 0-10V Dimming                                                                                                                                                                                                                                                  | Brand: Platek                                   |
| Mounting Location: Wall         Subcategory: Downlight         PHYSICAL         Shape: Abstract         Diameter (mm): 55         Diameter (in): 2 $\frac{3}{1_{16}}$ Height (mm): 800         Height (in): 31 $\frac{1}{2}$ Extension (mm): 370         Extension (in): 14 $\frac{9}{1_{16}}$ Light Distribution: Direct         Weight (kg): 1         Weight (lbs): 2.2         Screws: No visible screws         Diffuser: Frosted Methacrylate - 2mm         Fixture Finish: BLK / WHI / COR         Fixture Material: Aluminum         Upon Request: Finishes - Anthractite, Bronze         ELECTRICAL         Lamp Type: LED         Input Wattage (W): 9         Total Output Wattage (W): 7.5         Dimming: Non-Dimmable / 0-10V Dimming                                                                                         | Division: Exterior                              |
| Subcategory: Downlight         PHYSICAL         Shape: Abstract         Diameter (mm): 55         Diameter (in): 2 $\frac{7}{1_{16}}$ Height (mm): 800         Height (in): 31 $\frac{1}{2}$ Extension (mm): 370         Extension (in): 14 $\frac{9}{1_{16}}$ Light Distribution: Direct         Weight (kg): 1         Weight (lbs): 2.2         Screws: No visible screws         Diffuser: Frosted Methacrylate - 2mm         Fixture Finish: BLK / WHI / COR         Fixture Material: Aluminum         Upon Request: Finishes - Anthractite, Bronze <b>ELECTRICAL</b> Lamp Type: LED         Input Wattage (W): 9         Total Output Wattage (W): 7.5         Dimming: Non-Dimmable / 0-10V Dimming                                                                                                                                  | Mounting Type: Surface                          |
| PHYSICALShape: AbstractDiameter (mm): 55Diameter (in): $2\frac{3}{16}$ Height (mm): 800Height (in): $31\frac{1}{2}$ Extension (mm): 370Extension (in): $14\frac{9}{16}$ Light Distribution: DirectWeight (kg): 1Weight (kg): 2.2Screws: No visible screwsDiffuser: Frosted Methacrylate - 2mmFixture Finish: BLK / WHI / CORFixture Material: AluminumUpon Request: Finishes - Anthractite, Bronze <b>ELECTRICAL</b> Lamp Type: LEDInput Wattage (W): 9Total Output Wattage (W): 7.5Dimming: Non-Dimmable / 0-10V Dimming                                                                                                                                                                                                                                                                                                                    | Mounting Location: Wall                         |
| Shape: Abstract         Diameter (mm): 55         Diameter (in): 2 <sup>3</sup> / <sub>16</sub> Height (mm): 800         Height (in): 31 <sup>1</sup> / <sub>2</sub> Extension (mm): 370         Extension (in): 14 <sup>9</sup> / <sub>16</sub> Light Distribution: Direct         Weight (kg): 1         Weight (lbs): 2.2         Screws: No visible screws         Diffuser: Frosted Methacrylate - 2mm         Fixture Finish: BLK / WHI / COR         Fixture Material: Aluminum         Upon Request: Finishes - Anthractite, Bronze         ELECTRICAL         Lamp Type: LED         Input Wattage (W): 9         Total Output Wattage (W): 7.5         Dimming: Non-Dimmable / 0-10V Dimming                                                                                                                                       | Subcategory: Downlight                          |
| Diameter (mm): 55Diameter (in): $2 \frac{3}{16}$ Height (mm): 800Height (in): $31 \frac{1}{2}$ Extension (mm): $370$ Extension (in): $14 \frac{9}{16}$ Light Distribution: DirectWeight (kg): 1Weight (kg): 1Weight (lbs): 2.2Screws: No visible screwsDiffuser: Frosted Methacrylate - 2mmFixture Finish: BLK / WHI / CORFixture Material: AluminumUpon Request: Finishes - Anthractite, Bronze <b>ELECTRICAL</b> Lamp Type: LEDInput Wattage (W): 9Total Output Wattage (W): 7.5Dimming: Non-Dimmable / 0-10V Dimming                                                                                                                                                                                                                                                                                                                      | PHYSICAL                                        |
| Diameter (in): 2 $\frac{3}{16}$<br>Height (mm): 800<br>Height (in): 31 $\frac{1}{2}$<br>Extension (mm): 370<br>Extension (in): 14 $\frac{3}{16}$<br>Light Distribution: Direct<br>Weight (kg): 1<br>Weight (kg): 1<br>Weight (kg): 2.2<br>Screws: No visible screws<br>Diffuser: Frosted Methacrylate - 2mm<br>Fixture Finish: BLK / WHI / COR<br>Fixture Finish: BLK / WHI / COR<br>Fixture Material: Aluminum<br>Upon Request: Finishes - Anthractite, Bronze<br><b>ELECTRICAL</b><br>Lamp Type: LED<br>Input Wattage (W): 9<br>Total Output Wattage (W): 7.5<br>Dimming: Non-Dimmable / 0-10V Dimming                                                                                                                                                                                                                                     | Shape: Abstract                                 |
| Height (mm): 800         Height (in): 31 ½         Extension (mm): 370         Extension (in): 14 %/6         Light Distribution: Direct         Weight (kg): 1         Weight (kg): 2         Screws: No visible screws         Diffuser: Frosted Methacrylate - 2mm         Fixture Finish: BLK / WHI / COR         Fixture Material: Aluminum         Upon Request: Finishes - Anthractite, Bronze         ELECTRICAL         Lamp Type: LED         Input Wattage (W): 9         Total Output Wattage (W): 7.5         Dimming: Non-Dimmable / 0-10V Dimming                                                                                                                                                                                                                                                                             | Diameter (mm): 55                               |
| Height (in): 31 ½         Extension (mm): 370         Extension (in): 14 ‰         Light Distribution: Direct         Weight (kg): 1         Weight (kg): 1         Weight (lbs): 2.2         Screws: No visible screws         Diffuser: Frosted Methacrylate - 2mm         Fixture Finish: BLK / WHI / COR         Fixture Material: Aluminum         Upon Request: Finishes - Anthractite, Bronze         ELECTRICAL         Lamp Type: LED         Input Wattage (W): 9         Total Output Wattage (W): 7.5         Dimming: Non-Dimmable / 0-10V Dimming                                                                                                                                                                                                                                                                              | Diameter (in): $2\frac{3}{16}$                  |
| Extension (mm): 370<br>Extension (in): 14 $\frac{9}{16}$<br>Light Distribution: Direct<br>Weight (kg): 1<br>Weight (kg): 1<br>Weight (lbs): 2.2<br>Screws: No visible screws<br>Diffuser: Frosted Methacrylate - 2mm<br>Fixture Finish: BLK / WHI / COR<br>Fixture Finish: BLK / WHI / COR<br>Fixture Material: Aluminum<br>Upon Request: Finishes - Anthractite, Bronze<br>ELECTRICAL<br>Lamp Type: LED<br>Input Wattage (W): 9<br>Total Output Wattage (W): 7.5<br>Dimming: Non-Dimmable / 0-10V Dimming                                                                                                                                                                                                                                                                                                                                   | Height (mm): 800                                |
| Extension (in): 14 $\frac{2}{16}$<br>Light Distribution: Direct<br>Weight (kg): 1<br>Weight (kg): 2<br>Screws: No visible screws<br>Diffuser: Frosted Methacrylate - 2mm<br>Fixture Finish: BLK / WHI / COR<br>Fixture Material: Aluminum<br>Upon Request: Finishes - Anthractite, Bronze<br>ELECTRICAL<br>Lamp Type: LED<br>Input Wattage (W): 9<br>Total Output Wattage (W): 7.5<br>Dimming: Non-Dimmable / 0-10V Dimming                                                                                                                                                                                                                                                                                                                                                                                                                  | Height (in): 31 ½                               |
| Light Distribution: Direct<br>Weight (kg): 1<br>Weight (lbs): 2.2<br>Screws: No visible screws<br>Diffuser: Frosted Methacrylate - 2mm<br>Fixture Finish: BLK / WHI / COR<br>Fixture Material: Aluminum<br>Upon Request: Finishes - Anthractite, Bronze<br><b>ELECTRICAL</b><br>Lamp Type: LED<br>Input Wattage (W): 9<br>Total Output Wattage (W): 7.5<br>Dimming: Non-Dimmable / 0-10V Dimming                                                                                                                                                                                                                                                                                                                                                                                                                                             | Extension (mm): 370                             |
| Weight (kg): 1         Weight (lbs): 2.2         Screws: No visible screws         Diffuser: Frosted Methacrylate - 2mm         Fixture Finish: BLK / WHI / COR         Fixture Finish: BLK / WHI / COR         Fixture Aterial: Aluminum         Upon Request: Finishes - Anthractite, Bronze         ELECTRICAL         Lamp Type: LED         Input Wattage (W): 9         Total Output Wattage (W): 7.5         Dimming: Non-Dimmable / 0-10V Dimming                                                                                                                                                                                                                                                                                                                                                                                    | Extension (in): 14 <sup>9</sup> / <sub>16</sub> |
| Weight (lbs): 2.2         Screws: No visible screws         Diffuser: Frosted Methacrylate - 2mm         Fixture Finish: BLK / WHI / COR         Fixture Material: Aluminum         Upon Request: Finishes - Anthractite, Bronze         ELECTRICAL         Lamp Type: LED         Input Wattage (W): 9         Total Output Wattage (W): 7.5         Dimming: Non-Dimmable / 0-10V Dimming                                                                                                                                                                                                                                                                                                                                                                                                                                                  | Light Distribution: Direct                      |
| Screws: No visible screws         Diffuser: Frosted Methacrylate - 2mm         Fixture Finish: BLK / WHI / COR         Fixture Material: Aluminum         Upon Request: Finishes - Anthractite, Bronze         ELECTRICAL         Lamp Type: LED         Input Wattage (W): 9         Total Output Wattage (W): 7.5         Dimming: Non-Dimmable / 0-10V Dimming                                                                                                                                                                                                                                                                                                                                                                                                                                                                            | Weight (kg): 1                                  |
| Diffuser: Frosted Methacrylate - 2mm<br>Fixture Finish: BLK / WHI / COR<br>Fixture Material: Aluminum<br>Upon Request: Finishes - Anthractite, Bronze<br>ELECTRICAL<br>Lamp Type: LED<br>Input Wattage (W): 9<br>Total Output Wattage (W): 7.5<br>Dimming: Non-Dimmable / 0-10V Dimming                                                                                                                                                                                                                                                                                                                                                                                                                                                                                                                                                      | Weight (lbs): 2.2                               |
| Fixture Finish: BLK / WHI / COR         Fixture Material: Aluminum         Upon Request: Finishes - Anthractite, Bronze         ELECTRICAL         Lamp Type: LED         Input Wattage (W): 9         Total Output Wattage (W): 7.5         Dimming: Non-Dimmable / 0-10V Dimming                                                                                                                                                                                                                                                                                                                                                                                                                                                                                                                                                           | Screws: No visible screws                       |
| Fixture Material: Aluminum<br>Upon Request: Finishes - Anthractite, Bronze<br>ELECTRICAL<br>Lamp Type: LED<br>Input Wattage (W): 9<br>Total Output Wattage (W): 7.5<br>Dimming: Non-Dimmable / 0-10V Dimming                                                                                                                                                                                                                                                                                                                                                                                                                                                                                                                                                                                                                                 |                                                 |
| Upon Request: Finishes - Anthractite, Bronze ELECTRICAL Lamp Type: LED Input Wattage (W): 9 Total Output Wattage (W): 7.5 Dimming: Non-Dimmable / 0-10V Dimming                                                                                                                                                                                                                                                                                                                                                                                                                                                                                                                                                                                                                                                                              |                                                 |
| ELECTRICAL<br>Lamp Type: LED<br>Input Wattage (W): 9<br>Total Output Wattage (W): 7.5<br>Dimming: Non-Dimmable / 0-10V Dimming                                                                                                                                                                                                                                                                                                                                                                                                                                                                                                                                                                                                                                                                                                               |                                                 |
| Lamp Type: LED<br>Input Wattage (W): 9<br>Total Output Wattage (W): 7.5<br>Dimming: Non-Dimmable / 0-10V Dimming                                                                                                                                                                                                                                                                                                                                                                                                                                                                                                                                                                                                                                                                                                                             | Upon Request: Finishes - Anthractite, Bronze    |
| Input Wattage (W): 9<br>Total Output Wattage (W): 7.5<br>Dimming: Non-Dimmable / 0-10V Dimming                                                                                                                                                                                                                                                                                                                                                                                                                                                                                                                                                                                                                                                                                                                                               | ELECTRICAL                                      |
| Total Output Wattage (W): 7.5<br>Dimming: Non-Dimmable / 0-10V Dimming                                                                                                                                                                                                                                                                                                                                                                                                                                                                                                                                                                                                                                                                                                                                                                       | Lamp Type: LED                                  |
| Dimming: Non-Dimmable / 0-10V Dimming                                                                                                                                                                                                                                                                                                                                                                                                                                                                                                                                                                                                                                                                                                                                                                                                        | Input Wattage (W): 9                            |
|                                                                                                                                                                                                                                                                                                                                                                                                                                                                                                                                                                                                                                                                                                                                                                                                                                              |                                                 |
|                                                                                                                                                                                                                                                                                                                                                                                                                                                                                                                                                                                                                                                                                                                                                                                                                                              |                                                 |
| Driver Included: No                                                                                                                                                                                                                                                                                                                                                                                                                                                                                                                                                                                                                                                                                                                                                                                                                          | Driver Included: No                             |