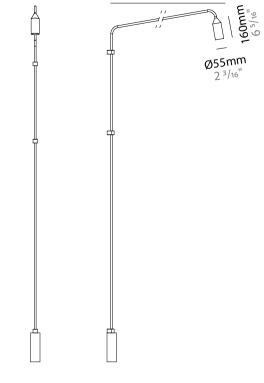

#### GENERAL

| Series: Flamingo                                       |
|--------------------------------------------------------|
| Brand: Platek                                          |
| Division: Exterior                                     |
| Mounting Type: Surface                                 |
| Mounting Location: Wall                                |
| Subcategory: Downlight                                 |
| PHYSICAL                                               |
| Shape: Abstract                                        |
| Diameter (mm): 55                                      |
| Diameter (in): 2 $\frac{3}{16}$                        |
| Height (mm): 850                                       |
| Height (in): 33 <sup>7</sup> / <sub>16</sub>           |
| Extension (mm): 1400                                   |
| Extension (in): 55 <sup>1</sup> / <sub>8</sub>         |
| Light Distribution: Direct                             |
| Weight (kg): 5                                         |
| Weight (lbs): 11                                       |
| Installation Requirement: Waterproof J-Box is included |
| Screws: No visible screws                              |
| Diffuser: Frosted Methacrylate - 2mm                   |
| Fixture Finish: BLK / WHI / COR                        |
| Fixture Material: Aluminum                             |
| Upon Request: Finishes - Anthractite, Bronze           |
| ELECTRICAL                                             |
| Lamp Type: LED                                         |
| Input Wattage (W): 9                                   |
| Total Output Wattage (W): 7.5                          |
| Dimming: Non-Dimmable / 0-10V Dimming                  |
| Driver Included: No                                    |