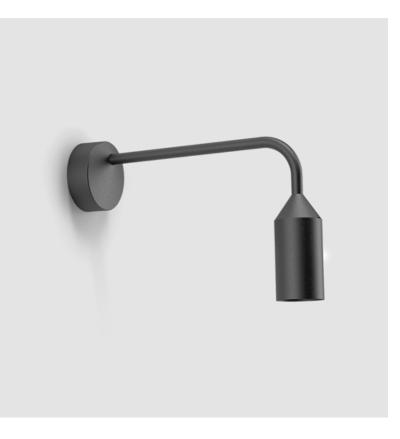

# **ZANEEN**<sub>®</sub>

## **FLAMINGO SURFACE**

### E9W500-

Finish Options base number

1. To build a product code in our configurator select the specify button on the base model # product page

2. To build a manual product code on this datasheet choose from the options listed below in blue font and add the suffix to the base model #

#### GENERAL

| Series: Flamingo         Brand: Platek         Division: Exterior         Mounting Type: Surface         Mounting Location: Wall         Subcategory: Downlight         PHYSICAL         Shape: Abstract         Diameter (mm): 55         Diameter (in): 2 $\frac{3}{16}$ Height (mm): 800         Height (in): 31 $\frac{1}{2}$ Extension (mm): 370         Extension (in): 14 $\frac{9}{16}$ Light Distribution: Direct         Weight (kg): 1         Weight (lbs): 2.2         Screws: No visible screws         Diffuser: Frosted Methacrylate - 2mm         Fixture Finish: BLK / WHI / COR         Fixture Material: Aluminum         Upon Request: Finishes - Anthractite, Bronze <b>ELECTRICAL</b> Lamp Type: LED         Input Wattage (W): 9         Total Output Wattage (W): 7.5         Dimming: Non-Dimmable / 0-10V Dimming |                                                 |
|----------------------------------------------------------------------------------------------------------------------------------------------------------------------------------------------------------------------------------------------------------------------------------------------------------------------------------------------------------------------------------------------------------------------------------------------------------------------------------------------------------------------------------------------------------------------------------------------------------------------------------------------------------------------------------------------------------------------------------------------------------------------------------------------------------------------------------------------|-------------------------------------------------|
| Division: Exterior<br>Mounting Type: Surface<br>Mounting Location: Wall<br>Subcategory: Downlight<br>PHYSICAL<br>Shape: Abstract<br>Diameter (mm): 55<br>Diameter (in): 2 $\frac{3}{1_6}$<br>Height (mm): 800<br>Height (in): 31 $\frac{1}{2}$<br>Extension (mm): 370<br>Extension (in): 14 $\frac{9}{1_6}$<br>Light Distribution: Direct<br>Weight (kg): 1<br>Weight (kg): 2.2<br>Screws: No visible screws<br>Diffuser: Frosted Methacrylate - 2mm<br>Fixture Finish: BLK / WHI / COR<br>Fixture Material: Aluminum<br>Upon Request: Finishes - Anthractite, Bronze<br>ELECTRICAL<br>Lamp Type: LED<br>Input Wattage (W): 9<br>Total Output Wattage (W): 7.5<br>Dimming: Non-Dimmable / 0-10V Dimming                                                                                                                                      | Series: Flamingo                                |
| Mounting Type: SurfaceMounting Location: WallSubcategory: DownlightPHYSICALShape: AbstractDiameter (mm): 55Diameter (in): $2\frac{3}{1_{16}}$ Height (mm): 800Height (in): $31\frac{1}{2}$ Extension (mm): 370Extension (in): $14\frac{9}{1_{16}}$ Light Distribution: DirectWeight (kg): 1Weight (lbs): 2.2Screws: No visible screwsDiffuser: Frosted Methacrylate - 2mmFixture Finish: BLK / WHI / CORFixture Finish: BLK / WHI / CORFixture Sinishes - Anthractite, BronzeELECTRICALLamp Type: LEDInput Wattage (W): 9Total Output Wattage (W): 7.5Dimming: Non-Dimmable / 0-10V Dimming                                                                                                                                                                                                                                                  | Brand: Platek                                   |
| Mounting Location: Wall         Subcategory: Downlight         PHYSICAL         Shape: Abstract         Diameter (mm): 55         Diameter (in): 2 $\frac{3}{1_{16}}$ Height (mm): 800         Height (in): 31 $\frac{1}{2}$ Extension (mm): 370         Extension (in): 14 $\frac{9}{1_{16}}$ Light Distribution: Direct         Weight (kg): 1         Weight (lbs): 2.2         Screws: No visible screws         Diffuser: Frosted Methacrylate - 2mm         Fixture Finish: BLK / WHI / COR         Fixture Material: Aluminum         Upon Request: Finishes - Anthractite, Bronze         ELECTRICAL         Lamp Type: LED         Input Wattage (W): 9         Total Output Wattage (W): 7.5         Dimming: Non-Dimmable / 0-10V Dimming                                                                                         | Division: Exterior                              |
| Subcategory: Downlight         PHYSICAL         Shape: Abstract         Diameter (mm): 55         Diameter (in): 2 $\frac{7}{1_{16}}$ Height (mm): 800         Height (in): 31 $\frac{1}{2}$ Extension (mm): 370         Extension (in): 14 $\frac{9}{1_{16}}$ Light Distribution: Direct         Weight (kg): 1         Weight (lbs): 2.2         Screws: No visible screws         Diffuser: Frosted Methacrylate - 2mm         Fixture Finish: BLK / WHI / COR         Fixture Material: Aluminum         Upon Request: Finishes - Anthractite, Bronze <b>ELECTRICAL</b> Lamp Type: LED         Input Wattage (W): 9         Total Output Wattage (W): 7.5         Dimming: Non-Dimmable / 0-10V Dimming                                                                                                                                  | Mounting Type: Surface                          |
| PHYSICALShape: AbstractDiameter (mm): 55Diameter (in): $2\frac{3}{16}$ Height (mm): 800Height (in): $31\frac{1}{2}$ Extension (mm): 370Extension (in): $14\frac{9}{16}$ Light Distribution: DirectWeight (kg): 1Weight (kg): 2.2Screws: No visible screwsDiffuser: Frosted Methacrylate - 2mmFixture Finish: BLK / WHI / CORFixture Material: AluminumUpon Request: Finishes - Anthractite, Bronze <b>ELECTRICAL</b> Lamp Type: LEDInput Wattage (W): 9Total Output Wattage (W): 7.5Dimming: Non-Dimmable / 0-10V Dimming                                                                                                                                                                                                                                                                                                                    | Mounting Location: Wall                         |
| Shape: Abstract         Diameter (mm): 55         Diameter (in): 2 <sup>3</sup> / <sub>16</sub> Height (mm): 800         Height (in): 31 <sup>1</sup> / <sub>2</sub> Extension (mm): 370         Extension (in): 14 <sup>9</sup> / <sub>16</sub> Light Distribution: Direct         Weight (kg): 1         Weight (lbs): 2.2         Screws: No visible screws         Diffuser: Frosted Methacrylate - 2mm         Fixture Finish: BLK / WHI / COR         Fixture Material: Aluminum         Upon Request: Finishes - Anthractite, Bronze         ELECTRICAL         Lamp Type: LED         Input Wattage (W): 9         Total Output Wattage (W): 7.5         Dimming: Non-Dimmable / 0-10V Dimming                                                                                                                                       | Subcategory: Downlight                          |
| Diameter (mm): 55Diameter (in): $2 \frac{3}{16}$ Height (mm): 800Height (in): $31 \frac{1}{2}$ Extension (mm): $370$ Extension (in): $14 \frac{9}{16}$ Light Distribution: DirectWeight (kg): 1Weight (kg): 1Weight (lbs): 2.2Screws: No visible screwsDiffuser: Frosted Methacrylate - 2mmFixture Finish: BLK / WHI / CORFixture Material: AluminumUpon Request: Finishes - Anthractite, Bronze <b>ELECTRICAL</b> Lamp Type: LEDInput Wattage (W): 9Total Output Wattage (W): 7.5Dimming: Non-Dimmable / 0-10V Dimming                                                                                                                                                                                                                                                                                                                      | PHYSICAL                                        |
| Diameter (in): 2 $\frac{3}{16}$<br>Height (mm): 800<br>Height (in): 31 $\frac{1}{2}$<br>Extension (mm): 370<br>Extension (in): 14 $\frac{3}{16}$<br>Light Distribution: Direct<br>Weight (kg): 1<br>Weight (kg): 1<br>Weight (kg): 2.2<br>Screws: No visible screws<br>Diffuser: Frosted Methacrylate - 2mm<br>Fixture Finish: BLK / WHI / COR<br>Fixture Finish: BLK / WHI / COR<br>Fixture Material: Aluminum<br>Upon Request: Finishes - Anthractite, Bronze<br><b>ELECTRICAL</b><br>Lamp Type: LED<br>Input Wattage (W): 9<br>Total Output Wattage (W): 7.5<br>Dimming: Non-Dimmable / 0-10V Dimming                                                                                                                                                                                                                                     | Shape: Abstract                                 |
| Height (mm): 800         Height (in): 31 ½         Extension (mm): 370         Extension (in): 14 %/6         Light Distribution: Direct         Weight (kg): 1         Weight (kg): 2         Screws: No visible screws         Diffuser: Frosted Methacrylate - 2mm         Fixture Finish: BLK / WHI / COR         Fixture Material: Aluminum         Upon Request: Finishes - Anthractite, Bronze         ELECTRICAL         Lamp Type: LED         Input Wattage (W): 9         Total Output Wattage (W): 7.5         Dimming: Non-Dimmable / 0-10V Dimming                                                                                                                                                                                                                                                                             | Diameter (mm): 55                               |
| Height (in): 31 ½         Extension (mm): 370         Extension (in): 14 ‰         Light Distribution: Direct         Weight (kg): 1         Weight (kg): 1         Weight (lbs): 2.2         Screws: No visible screws         Diffuser: Frosted Methacrylate - 2mm         Fixture Finish: BLK / WHI / COR         Fixture Material: Aluminum         Upon Request: Finishes - Anthractite, Bronze         ELECTRICAL         Lamp Type: LED         Input Wattage (W): 9         Total Output Wattage (W): 7.5         Dimming: Non-Dimmable / 0-10V Dimming                                                                                                                                                                                                                                                                              | Diameter (in): $2\frac{3}{16}$                  |
| Extension (mm): 370<br>Extension (in): 14 $\frac{9}{16}$<br>Light Distribution: Direct<br>Weight (kg): 1<br>Weight (kg): 1<br>Weight (lbs): 2.2<br>Screws: No visible screws<br>Diffuser: Frosted Methacrylate - 2mm<br>Fixture Finish: BLK / WHI / COR<br>Fixture Finish: BLK / WHI / COR<br>Fixture Material: Aluminum<br>Upon Request: Finishes - Anthractite, Bronze<br>ELECTRICAL<br>Lamp Type: LED<br>Input Wattage (W): 9<br>Total Output Wattage (W): 7.5<br>Dimming: Non-Dimmable / 0-10V Dimming                                                                                                                                                                                                                                                                                                                                   | Height (mm): 800                                |
| Extension (in): 14 $\frac{2}{16}$<br>Light Distribution: Direct<br>Weight (kg): 1<br>Weight (kg): 2<br>Screws: No visible screws<br>Diffuser: Frosted Methacrylate - 2mm<br>Fixture Finish: BLK / WHI / COR<br>Fixture Material: Aluminum<br>Upon Request: Finishes - Anthractite, Bronze<br>ELECTRICAL<br>Lamp Type: LED<br>Input Wattage (W): 9<br>Total Output Wattage (W): 7.5<br>Dimming: Non-Dimmable / 0-10V Dimming                                                                                                                                                                                                                                                                                                                                                                                                                  | Height (in): 31 ½                               |
| Light Distribution: Direct<br>Weight (kg): 1<br>Weight (lbs): 2.2<br>Screws: No visible screws<br>Diffuser: Frosted Methacrylate - 2mm<br>Fixture Finish: BLK / WHI / COR<br>Fixture Material: Aluminum<br>Upon Request: Finishes - Anthractite, Bronze<br><b>ELECTRICAL</b><br>Lamp Type: LED<br>Input Wattage (W): 9<br>Total Output Wattage (W): 7.5<br>Dimming: Non-Dimmable / 0-10V Dimming                                                                                                                                                                                                                                                                                                                                                                                                                                             | Extension (mm): 370                             |
| Weight (kg): 1         Weight (lbs): 2.2         Screws: No visible screws         Diffuser: Frosted Methacrylate - 2mm         Fixture Finish: BLK / WHI / COR         Fixture Finish: BLK / WHI / COR         Fixture Aterial: Aluminum         Upon Request: Finishes - Anthractite, Bronze         ELECTRICAL         Lamp Type: LED         Input Wattage (W): 9         Total Output Wattage (W): 7.5         Dimming: Non-Dimmable / 0-10V Dimming                                                                                                                                                                                                                                                                                                                                                                                    | Extension (in): 14 <sup>9</sup> / <sub>16</sub> |
| Weight (lbs): 2.2         Screws: No visible screws         Diffuser: Frosted Methacrylate - 2mm         Fixture Finish: BLK / WHI / COR         Fixture Material: Aluminum         Upon Request: Finishes - Anthractite, Bronze         ELECTRICAL         Lamp Type: LED         Input Wattage (W): 9         Total Output Wattage (W): 7.5         Dimming: Non-Dimmable / 0-10V Dimming                                                                                                                                                                                                                                                                                                                                                                                                                                                  | Light Distribution: Direct                      |
| Screws: No visible screws         Diffuser: Frosted Methacrylate - 2mm         Fixture Finish: BLK / WHI / COR         Fixture Material: Aluminum         Upon Request: Finishes - Anthractite, Bronze         ELECTRICAL         Lamp Type: LED         Input Wattage (W): 9         Total Output Wattage (W): 7.5         Dimming: Non-Dimmable / 0-10V Dimming                                                                                                                                                                                                                                                                                                                                                                                                                                                                            | Weight (kg): 1                                  |
| Diffuser: Frosted Methacrylate - 2mm<br>Fixture Finish: BLK / WHI / COR<br>Fixture Material: Aluminum<br>Upon Request: Finishes - Anthractite, Bronze<br>ELECTRICAL<br>Lamp Type: LED<br>Input Wattage (W): 9<br>Total Output Wattage (W): 7.5<br>Dimming: Non-Dimmable / 0-10V Dimming                                                                                                                                                                                                                                                                                                                                                                                                                                                                                                                                                      | Weight (lbs): 2.2                               |
| Fixture Finish: BLK / WHI / COR         Fixture Material: Aluminum         Upon Request: Finishes - Anthractite, Bronze         ELECTRICAL         Lamp Type: LED         Input Wattage (W): 9         Total Output Wattage (W): 7.5         Dimming: Non-Dimmable / 0-10V Dimming                                                                                                                                                                                                                                                                                                                                                                                                                                                                                                                                                           | Screws: No visible screws                       |
| Fixture Material: Aluminum<br>Upon Request: Finishes - Anthractite, Bronze<br>ELECTRICAL<br>Lamp Type: LED<br>Input Wattage (W): 9<br>Total Output Wattage (W): 7.5<br>Dimming: Non-Dimmable / 0-10V Dimming                                                                                                                                                                                                                                                                                                                                                                                                                                                                                                                                                                                                                                 |                                                 |
| Upon Request: Finishes - Anthractite, Bronze ELECTRICAL Lamp Type: LED Input Wattage (W): 9 Total Output Wattage (W): 7.5 Dimming: Non-Dimmable / 0-10V Dimming                                                                                                                                                                                                                                                                                                                                                                                                                                                                                                                                                                                                                                                                              |                                                 |
| ELECTRICAL<br>Lamp Type: LED<br>Input Wattage (W): 9<br>Total Output Wattage (W): 7.5<br>Dimming: Non-Dimmable / 0-10V Dimming                                                                                                                                                                                                                                                                                                                                                                                                                                                                                                                                                                                                                                                                                                               |                                                 |
| Lamp Type: LED<br>Input Wattage (W): 9<br>Total Output Wattage (W): 7.5<br>Dimming: Non-Dimmable / 0-10V Dimming                                                                                                                                                                                                                                                                                                                                                                                                                                                                                                                                                                                                                                                                                                                             | Upon Request: Finishes - Anthractite, Bronze    |
| Input Wattage (W): 9<br>Total Output Wattage (W): 7.5<br>Dimming: Non-Dimmable / 0-10V Dimming                                                                                                                                                                                                                                                                                                                                                                                                                                                                                                                                                                                                                                                                                                                                               | ELECTRICAL                                      |
| Total Output Wattage (W): 7.5<br>Dimming: Non-Dimmable / 0-10V Dimming                                                                                                                                                                                                                                                                                                                                                                                                                                                                                                                                                                                                                                                                                                                                                                       | Lamp Type: LED                                  |
| Dimming: Non-Dimmable / 0-10V Dimming                                                                                                                                                                                                                                                                                                                                                                                                                                                                                                                                                                                                                                                                                                                                                                                                        | Input Wattage (W): 9                            |
|                                                                                                                                                                                                                                                                                                                                                                                                                                                                                                                                                                                                                                                                                                                                                                                                                                              |                                                 |
|                                                                                                                                                                                                                                                                                                                                                                                                                                                                                                                                                                                                                                                                                                                                                                                                                                              |                                                 |
| Driver Included: No                                                                                                                                                                                                                                                                                                                                                                                                                                                                                                                                                                                                                                                                                                                                                                                                                          | Driver Included: No                             |